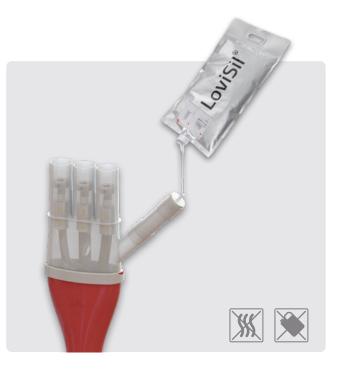

#### Simple and safe installation

The use of LoviSil® makes the installation much safer and the installation time considerably shorter. Heating oil and waiting times for cooling are a thing of the past. The two-part construction ensures that the LoviFlex® termination can also be mounted in tight spaces with ease.

The connection and housing are realized in just a few steps. The flexible sleeve makes it easy for the jointer to size and the parts are fastened without bolts. After that, the termination can be filled immediately, without heating or waiting times.